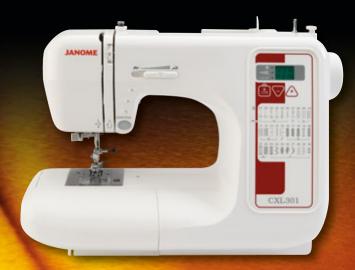

## JANOME Model CXL301

- FULLY COMPUTERISED
- FREE ARM
- 30 STITCH OPTIONS
- 6 AUTO 1 STEP BUTTONHOLES
- INFORMATION SCREEN
- JAM PROOF DROP IN BOBBIN
- VARIABLE STITCH LENGTH & WIDTH
- SUPERIOR FEED SYSTEM (SFS)
- DROP FEED FOR FREEHAND WORK
- AUTO NEEDLE THREADER
- MAXIMUM SPEED CONTROLLER
- PROGRAMMABLE NEEDLE UP/DOWN
- LOCK STITCH FEATURE
- STOP / START BUTTON
- TWIN NEEDLE CAPABILITY
- QUICK SNAP ON FEET
- SOFT COVER