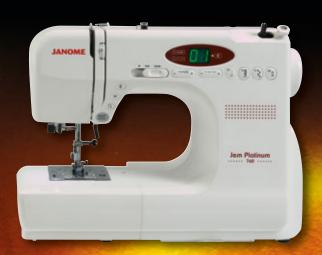

## JANOME Model JP760

This machine is a great introduction to Computerised sewing. It's easy to use with lots of features found on our top models.

A 3/4 size machine that is light enough to carry to classes, yet packed with 60 stitches and full of computerised features to make sewing easy.

- FULLY COMPUTERISED
- FREE ARM
- 60 STITCH OPTIONS
- 5 AUTO 1 STEP BUTTONHOLES
- INFORMATION SCREEN
- JAM PROOF DROP IN BOBBIN
- VARIABLE STITCH LENGTH & WIDTH
- DROP FEED FOR FREEHAND WORK
- AUTO NEEDLE THREADER
- MAXIMUM SPEED CONTROLLER
- PROGRAMMABLE NEEDLE UP/DOWN
- LOCK STITCH FEATURE
- STOP / START BUTTON
- TWIN NEEDLE CAPABILITY
- QUICK SNAP ON FEET
- HARD COVER